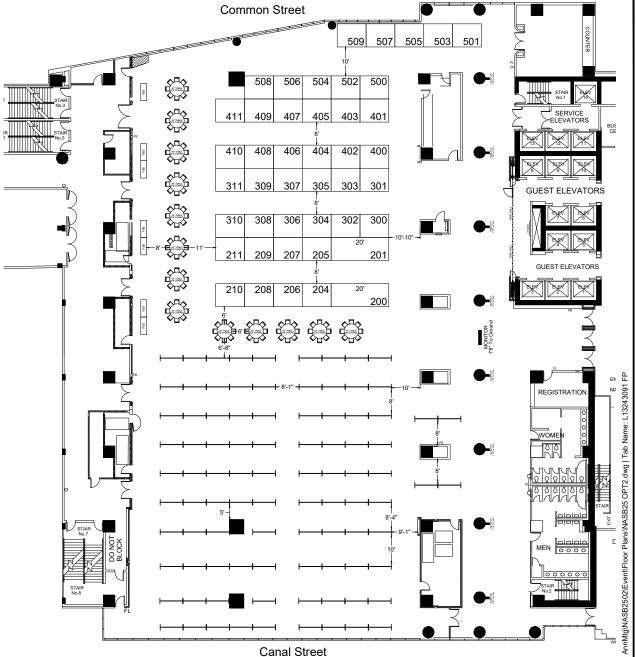

## NO AM SKULL BASE SOC - ANNUAL MTG

02/14/25 - 02/16/25

SHERATON NEW ORLEANS - NAPOLEON - NEW ORLEANS, LA

REVISION

Date: 10/21/2024 By: BRENDON WILLIAMS

**BOOTH COUNT** 

ventory as of 12/10/2024

 Dimension
 Size
 Qty
 SqFt

 l'x10'
 80
 42
 3,360

 l'x20'
 160
 2
 320

BLDG. LEGEND:

DRAWING INFO

Passport Line Item Number: #13243091

Facility:

SHERATON NEW ORLEANS

Facility Location: NAPOLEON

City & State: NEW ORLEANS, LA Scale: CUSTOM

Scale: CUSTOM

Project #: ----

Base

C:\\_Vault\Designs\

Acct. Sales: TAN WELLS
Acct. Mgmt.: CHRIS ZAGBY

Started: 10/21/2024

Started By: ROBYN WILL, SE

Prod. Branch: NEW ORLEANS